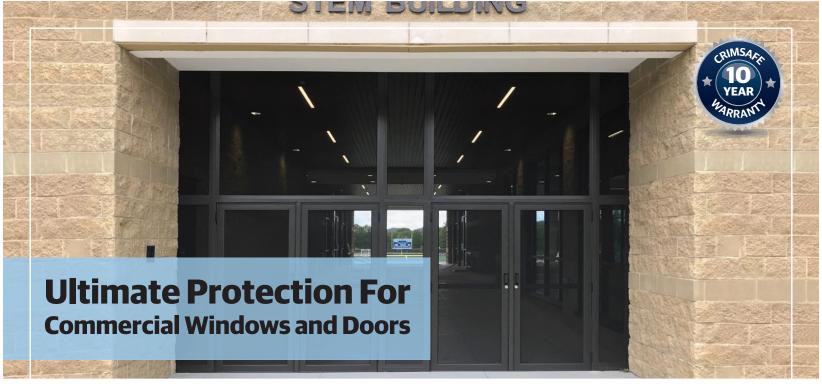

Protect your commercial building, school, church, or government building with Crimsafe Security and Storm Screens. Nearly indestructible screens allow ventilation while protecting vulnerable doors, windows, and entry point.

Burglary Protection

Anti-cut, stainless steel mesh protects your building from burglary and damage.

Endless Possibilities

From large scale buildings to retail locations, Crimsafe protects any entry point or egress.